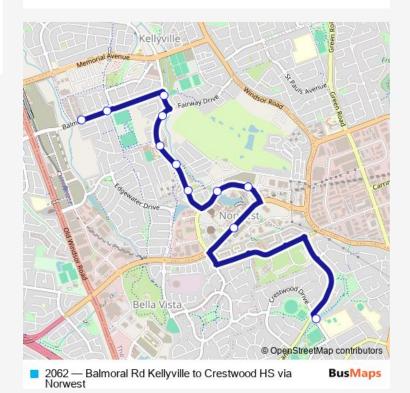

## School Bus 2062 Balmoral Rd Kellyville to Crestwood HS via Norwest

## Direction Balmoral Rd After Gerbera PI — Norwest Anglican Church, Chapel Lane 11 stops Open route schedule Balmoral Rd After Gerbera PI

Balmoral Rd At Bel Air Dr

Severn Vale Dr Opp Balmoral Rd

Fairway Dr Opp Severn Vale Dr

Fairway Dr Opp Bella Vista Public School

Fairway Dr Before Laura St

Fairway Dr Opp Kimber Cres

Solent Cct After Lakeside Cres

Solent Cct Before Maitland PI

Norwest Station, Norwest Bvd

Norwest Anglican Church, Chapel Lane