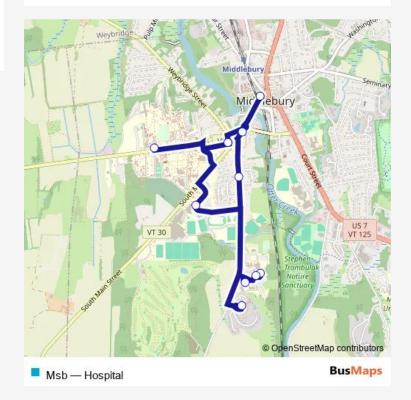

## Direction

Middlebury Post Office — Academy Street

11 stops

Open route schedule

Middlebury Post Office

**Academy Street** 

College, Adirondack Circle/Rte 125

College, Center for the Arts

Helen Porter Nursing Home

Porter Hospital/Emergency Room

Porter Express Care

Eastview

South Street

Main St/Rotary

Academy Street

| Route schedule Middlebury Post Office — Academy Street |             |
|--------------------------------------------------------|-------------|
| Monday                                                 | 06:43-18:00 |
| Tuesday                                                | 06:43-18:00 |
| Wednesday                                              | 06:43-18:00 |
| Thursday                                               | 06:43-18:00 |
| Friday                                                 | 06:43-18:00 |
| Saturday                                               | 09:00-16:00 |
| Sunday                                                 | _           |