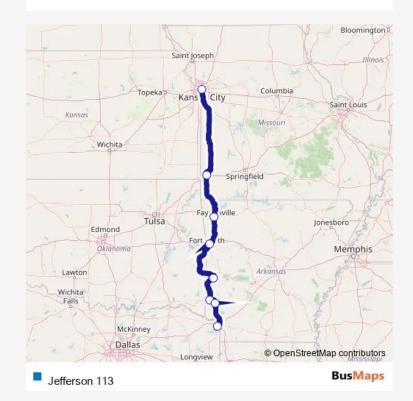

## Bus Jefferson 113

Go to website

Direction

Kansas City — Texarkana

8 stops

Open route schedule

Kansas City

Joplin

Fayetteville

Fort Smith

Mena

De Queen

Lockesburg

Texarkana

| Route schedule<br>Kansas City — Texarkana |       |
|-------------------------------------------|-------|
| Monday                                    | 23:00 |
| Tuesday                                   | 23:00 |
| Wednesday                                 | 23:00 |
| Thursday                                  | 23:00 |
| Friday                                    | 23:00 |
| Saturday                                  | 23:00 |
| Sunday                                    | 23:00 |

Route info

Direction: Kansas City

Stops: 8

Trip Duration: 9 hour 5 min

Jefferson 113 Bus time schedules and route maps are available in an offline PDF at busmaps.com. Use the busmaps.com website to see live bus times, train schedule or subway schedule, and step-by-step directions for all public transit in Lockesburg