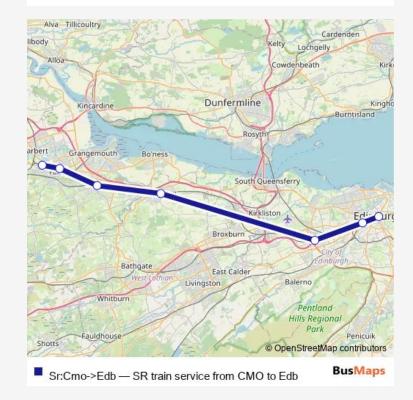

## Rail Sr:Cmo->Edb SR train service from CMO to Edb

Go to website

| Route schedule<br>Camelon — Edinburgh |             |
|---------------------------------------|-------------|
| Monday                                | -           |
| Tuesday                               | _           |
| Wednesday                             | _           |
| Thursday                              | _           |
| Friday                                | _           |
| Saturday                              | 05:53       |
| Sunday                                | 09:21-10:11 |

Route info

Direction: Camelon

Stops: 7

Trip Duration: 0 hour 35 min

Sr:Cmo->Edb Rail time schedules and route maps are available in an offline PDF at busmaps.com. Use the busmaps.com website to see live bus times, train schedule or subway schedule, and step-by-step directions for all public transit in Edinburgh