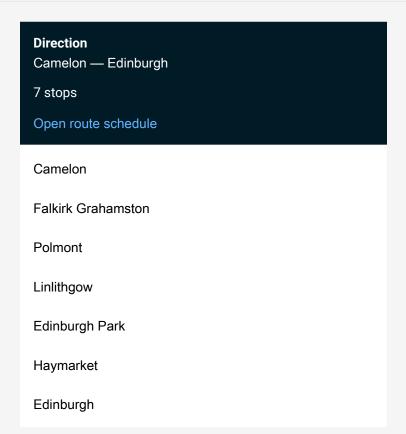

## Rail Sr:Cmo->Edb SR train service from CMO to Edb

Go to website

| Route schedule<br>Camelon — Edinburgh |             |
|---------------------------------------|-------------|
| Monday                                | -           |
| Tuesday                               | _           |
| Wednesday                             | _           |
| Thursday                              | _           |
| Friday                                | _           |
| Saturday                              | 05:53       |
| Sunday                                | 09:21-10:11 |

Route info

Direction: Camelon

Stops: 7

Trip Duration: 0 hour 35 min

Sr:Cmo->Edb Rail time schedules and route maps are available in an offline PDF at busmaps.com. Use the busmaps.com website to see live bus times, train schedule or subway schedule, and step-by-step directions for all public transit in Edinburgh