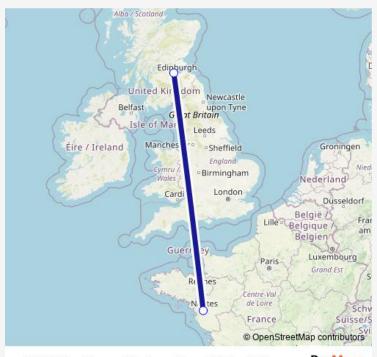

## Bus NTE-Edi Nantes Atlantique Airport-Edinburgh Airport

## Direction

Nantes Atlantique Airport — Edinburgh Airport

2 stops

Open route schedule

Nantes Atlantique Airport

Edinburgh Airport

| Route schedule<br>Nantes Atlantique Airport — Edinburgh Airport |             |
|-----------------------------------------------------------------|-------------|
| Monday                                                          | 21:10       |
| Tuesday                                                         | _           |
| Wednesday                                                       | _           |
| Thursday                                                        | 09:35-09:50 |
| Friday                                                          | 15:20       |
| Saturday                                                        | _           |
| Sunday                                                          | _           |

Route info

Direction: Nantes Atlantique Airport

Stops: 2

Trip Duration: 0 hour 55 min

NTE-Edi — Nantes Atlantique Airport-Edinburgh Airport BusMaps

NTE-Edi Bus time schedules and route maps are available in an offline PDF at busmaps.com. Use the busmaps.com website to see live bus times, train schedule or subway schedule, and step-by-step directions for all public transit in Nantes