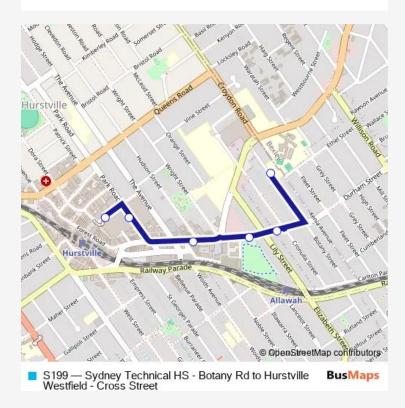

## **Bus**Maps

School Bus S199 Sydney Technical HS - Botany Rd to Hurstville Westfield - Cross Street

Go to website

Route info

Direction:

Stops: 0

Trip Duration: - min

S199 School Bus time schedules and route maps are available in an offline PDF at busmaps.com. Use the busmaps.com website to see live bus times, train schedule or subway schedule, and step-by-step directions for all public transit in Sydney