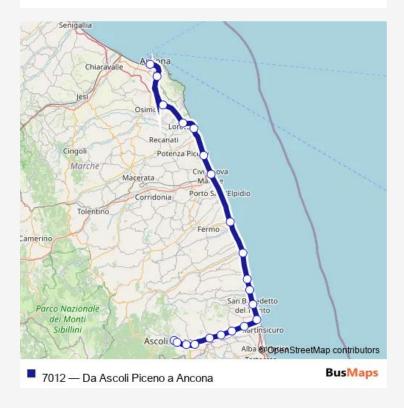

## Rail 7012 Da Ascoli Piceno a Ancona

Route info Direction:

Stops: 0

Trip Duration: - min

7012 Rail time schedules and route maps are available in an offline PDF at busmaps.com. Use the busmaps.com website to see live bus times, train schedule or subway schedule, and step-by-step directions for all public transit in Ascoli Piceno