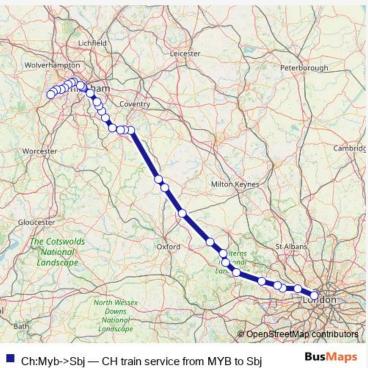

## Rail Ch:Myb->Sbj CH train service from MYB to Sbj

## Go to website

| <b>Direction</b><br>London Marylebone — Stourbridge Junction<br>32 stops | Route sch<br>London M<br>Monday |
|--------------------------------------------------------------------------|---------------------------------|
| Open route schedule                                                      |                                 |
| London Marylebone                                                        | Tuesday<br>Wednesda             |
| Wembley Stadium                                                          | Thursday                        |
| South Ruislip                                                            |                                 |
| West Ruislip                                                             | Friday                          |
| Gerrards Cross                                                           | Saturday                        |
| High Wycombe                                                             | Sunday                          |
| Saunderton                                                               |                                 |
| Princes Risborough                                                       | Route info                      |
| Haddenham & Thame Parkway                                                | Stops: 32<br>Trip Durat         |
| Bicester North                                                           | inp bulat                       |
| Kings Sutton                                                             |                                 |
| Banbury                                                                  | Wolverhamp                      |
| Leamington Spa                                                           |                                 |
| Warwick                                                                  | Worcester                       |
| Warwick Parkway                                                          | A                               |
| Hatton (Warks)                                                           | Gloucester<br>The Cotsw         |
| Lapworth                                                                 | Londsea                         |
| Dorridge                                                                 |                                 |
| Widney Manor                                                             | Eath<br>Ch:Myb->                |
| Solihull                                                                 | - Ch.Wyb->                      |

Route info Direction: London Marylebone Stops: 32 Trip Duration: 2 hour 39 min

Tyseley

Birmingham Moor Street Birmingham Snow Hill Jewellery Quarter The Hawthorns Smethwick Galton Bridge Langley Green Rowley Regis Old Hill Cradley Heath Lye (West Midlands) Stourbridge Junction