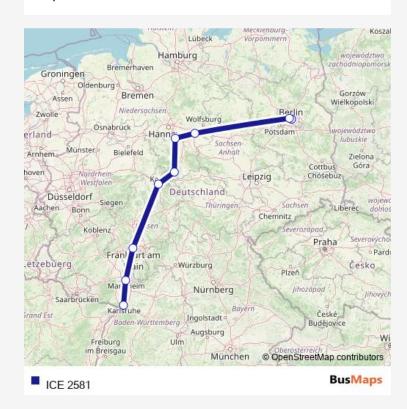

## Rail ICE 2581 Go to website

Direction
undefined — undefined
0 stops
Open route schedule

| Route schedule<br>undefined — undefined |       |
|-----------------------------------------|-------|
| Monday                                  | _     |
| Tuesday                                 | _     |
| Wednesday                               | _     |
| Thursday                                | _     |
| Friday                                  | _     |
| Saturday                                | _     |
| Sunday                                  | 07:56 |

Route info

Direction:

Stops: 0

Trip Duration: - min

ICE 2581 Rail time schedules and route maps are available in an offline PDF at busmaps.com. Use the busmaps.com website to see live bus times, train schedule or subway schedule, and step-by-step directions for all public transit in Berlin