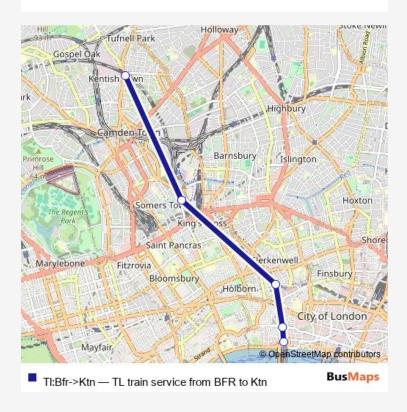

## Rail TI:Bfr->Ktn TL train service from BFR to Ktn

## Go to website

| <b>Direction</b><br>London Blackfriars — Kentish Town |
|-------------------------------------------------------|
| 5 stops                                               |
| Open route schedule                                   |
| London Blackfriars                                    |
| City Thameslink                                       |
| Farringdon                                            |
| London St Pancras International                       |
| Kentish Town                                          |