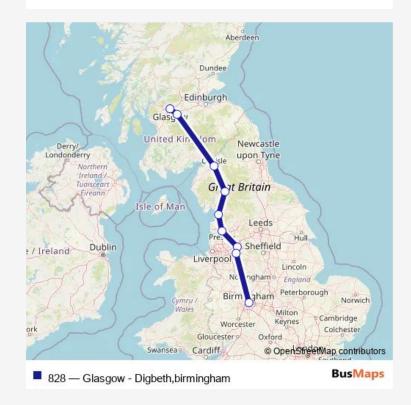

## Coach Service 828 Glasgow - Digbeth, birmingham

Go to website

## **Direction**

Buchanan Bus Station — Birmingham Coach Station

9 stops

Open route schedule

**Buchanan Bus Station** 

**Bus Station** 

Bus Station (Ca)

Services

Route info

Direction: Buchanan Bus Station

Stops: 9

Trip Duration: 7 hour 25 min

828 Coach Service time schedules and route maps are available in an offline PDF at busmaps.com. Use the busmaps.com website to see live bus times, train schedule or subway schedule, and step-by-step directions for all public transit in Manchester