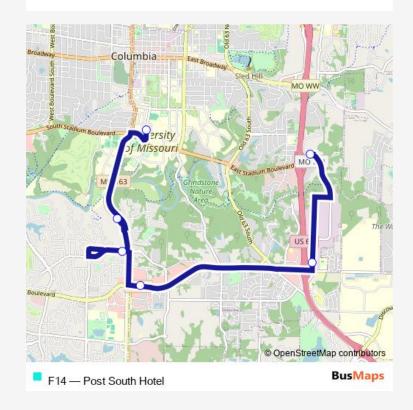

## Bus F14 Post South Hotel

Go to website

## Direction

Tiger Avenue & Hospital Drive — Holiday Inn Express 6 stops

## Open route schedule

Tiger Avenue & Hospital Drive

Stoney Creek Inn

Taphouse

**Buffalo Wild Wings** 

Courtyard Marriott @ Lemone Industrial

Holiday Inn Express

| Route schedule<br>Tiger Avenue & Hospital Drive — Holiday Inn E | xpress |
|-----------------------------------------------------------------|--------|
| Monday                                                          | _      |
| Tuesday                                                         | _      |
| Wednesday                                                       | _      |
| Thursday                                                        | _      |
| Friday                                                          | _      |
| Saturday                                                        | 11:00  |
| Sunday                                                          | _      |

Route info

Direction: Tiger Avenue & Hospital Drive

Stops: 6

Trip Duration: 0 hour 30 min

F14 Bus time schedules and route maps are available in an offline PDF at busmaps.com. Use the busmaps.com website to see live bus times, train schedule or subway schedule, and step-by-step directions for all public transit in Columbia