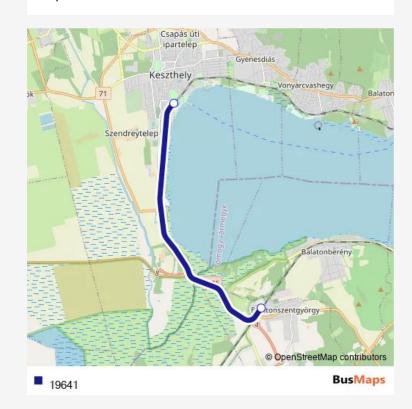

Rail 19641 Go to website

Direction
undefined — undefined
0 stops
Open route schedule

| Route schedule undefined — undefined |       |
|--------------------------------------|-------|
| Monday                               | _     |
| Tuesday                              | _     |
| Wednesday                            | _     |
| Thursday                             | _     |
| Friday                               | _     |
| Saturday                             | _     |
| Sunday                               | 18:35 |

Route info

Direction:

Stops: 0

Trip Duration: — min

19641 Rail time schedules and route maps are available in an offline PDF at busmaps.com. Use the busmaps.com website to see live bus times, train schedule or subway schedule, and step-by-step directions for all public transit in Keszthely