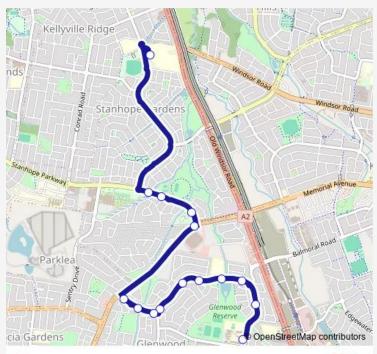

#### Direction

Glenwood High School, Bus Bay — St John Xxiii Primary School, School Grounds, Perfection Av

#### 15 stops

#### Open route schedule

Glenwood High School, Bus Bay

Glenwood Park Dr At Wheedon St

Glenwood Park Dr After Alwyn Cres

Glenwood Park Dr Opp Parklea Public School

Glenwood Park Dr Opp Farmer Cl

Glenwood Park Dr Before Dairy Cct

Glenwood Park Dr Before Staff Av

Sorrento Dr At Glenwood Park Dr

Sorrento Dr Before Cantwell St

Sorrento Dr Before Sunnyholt Rd

Stanhope T-Way

Stanhope Public Reserve, Stanhope Pkwy

Stanhope Pkwy Opp Stanhope Gardens Tennis Courts

Stanhope Pkwy Opp Perfection Av

St John Xxiii Primary School, School Grounds, Perfection Av

| Route schedule<br>Glenwood High School, Bus Bay — St John Xxiii Primary<br>School, School Grounds, Perfection Av |       |
|------------------------------------------------------------------------------------------------------------------|-------|
| Monday                                                                                                           | 07:52 |
| Tuesday                                                                                                          | 07:52 |
| Wednesday                                                                                                        | 07:52 |
| Thursday                                                                                                         | 07:52 |
| Friday                                                                                                           | 07:52 |
| Saturday                                                                                                         | _     |
| Sunday                                                                                                           | _     |