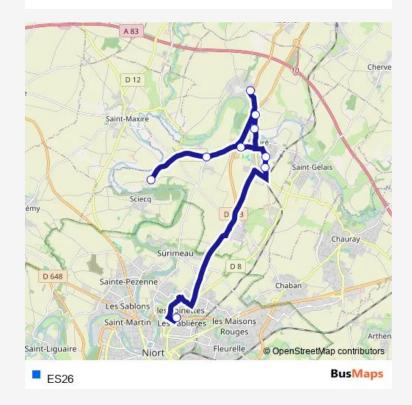

## Direction

Curie — Mursay

9 stops

## Open route schedule

Curie

Lucas

**LOT Haras** 

Sagot

Volaines

Androlet

LE Peu

**Bois Berthier** 

Mursay

| Route schedule<br>Curie — Mursay |       |
|----------------------------------|-------|
| Monday                           | 18:25 |
| Tuesday                          | 18:25 |
| Wednesday                        | _     |
| Thursday                         | 18:25 |
| Friday                           | 18:25 |
| Saturday                         | _     |
| Sunday                           | _     |

Route info

Direction: Curie

Stops: 9

Trip Duration: 0 hour 41 min

ES26 Bus time schedules and route maps are available in an offline PDF at busmaps.com. Use the busmaps.com website to see live bus times, train schedule or subway schedule, and step-by-step directions for all public transit in Niort