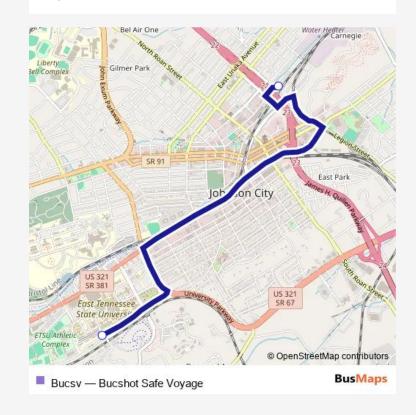

## Bus Bucsv Bucshot Safe Voyage

Go to website

Direction

Bell & Seehorn — City Garage

2 stops

Open route schedule

Bell & Seehorn

City Garage

Route info

Direction: Bell & Seehorn

Stops: 2

Trip Duration: 2 hour 13 min

Bucsv Bus time schedules and route maps are available in an offline PDF at busmaps.com. Use the busmaps.com website to see live bus times, train schedule or subway schedule, and step-by-step directions for all public transit in Jonesborough