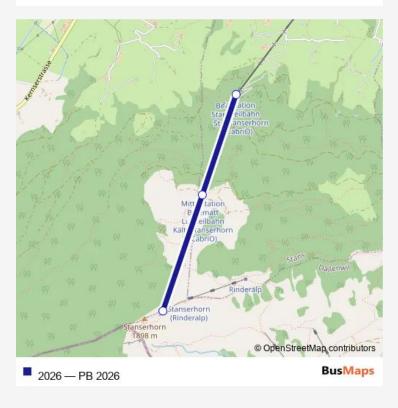

## Cable car 2026 PB 2026

Route info

Direction:

Stops: 0

Trip Duration: - min

2026 Cable car time schedules and route maps are available in an offline PDF at busmaps.com. Use the busmaps.com website to see live bus times, train schedule or subway schedule, and step-by-step directions for all public transit in Stans