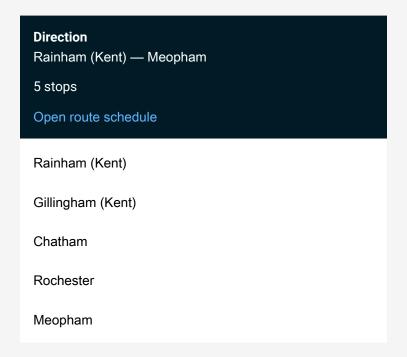

## Rail Replacement Bus Service Se:Rai->Mep SE replacement bus service from RAI to Mep

Go to website

| Route schedule<br>Rainham (Kent) — Meopham |             |
|--------------------------------------------|-------------|
| Monday                                     | _           |
| Tuesday                                    | _           |
| Wednesday                                  | _           |
| Thursday                                   | _           |
| Friday                                     | _           |
| Saturday                                   | _           |
| Sunday                                     | 06:25-23:52 |

Route info

Direction: Rainham (Kent)

Stops: 5

Trip Duration: 0 hour 54 min

Se:Rai->Mep Rail Replacement Bus Service time schedules and route maps are available in an offline PDF at busmaps.com. Use the busmaps.com website to see live bus times, train schedule or subway schedule, and step-by-step directions for all public transit in Rochester