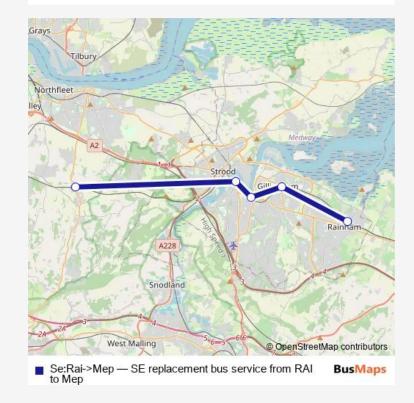

## Rail Replacement Bus Service Se:Rai->Mep SE replacement bus service from RAI to Mep

Go to website

| Route schedule<br>Rainham (Kent) — Meopham |             |
|--------------------------------------------|-------------|
| Monday                                     | _           |
| Tuesday                                    | _           |
| Wednesday                                  | _           |
| Thursday                                   | _           |
| Friday                                     | _           |
| Saturday                                   | _           |
| Sunday                                     | 06:25-23:52 |

Route info

Direction: Rainham (Kent)

Stops: 5

Trip Duration: 0 hour 54 min

Se:Rai->Mep Rail Replacement Bus Service time schedules and route maps are available in an offline PDF at busmaps.com. Use the busmaps.com website to see live bus times, train schedule or subway schedule, and step-by-step directions for all public transit in Rochester