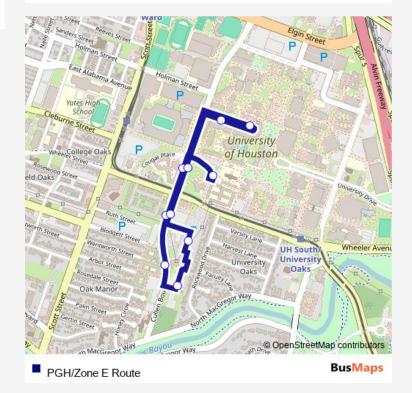

## Bus PGH/Zone E Route

Go to website

Direction

Fleming — Quads

10 stops

Open route schedule

Fleming

Pgh

Stadium- South

Cambridge- South

Cullen Oaks- South

Zone E/8a

Zone E/9c

Cambridge- North

Stadium- North

Quads

Route info

Direction: Fleming

Stops: 10

Trip Duration: 0 hour 14 min

Bus time schedules and route maps are available in an offline PDF at busmaps.com. Use the busmaps.com website to see live bus times, train schedule or subway schedule, and step-by-step directions for all public transit in Houston