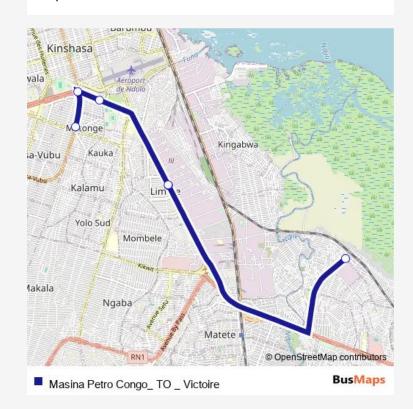

Route info

Direction: unknown

Stops: 5

Trip Duration: 0 hour 40 min

Bus time schedules and route maps are available in an offline PDF at busmaps.com. Use the busmaps.com website to see live bus times, train schedule or subway schedule, and step-by-step directions for all public transit in Kinshasa