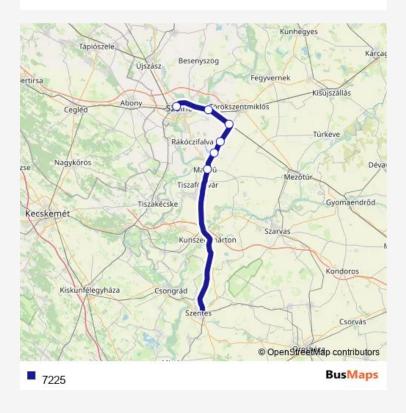

## Rail 7225

Route info

Direction:

Stops: 0

Trip Duration: - min

7225 Rail time schedules and route maps are available in an offline PDF at busmaps.com. Use the busmaps.com website to see live bus times, train schedule or subway schedule, and step-by-step directions for all public transit in Szolnok