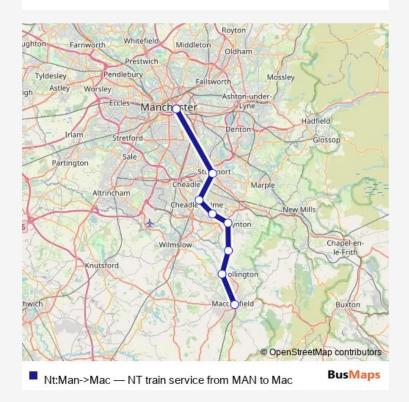

## Rail Nt:Man->Mac NT train service from MAN to Mac

## Go to website

| <b>Direction</b><br>Manchester Piccadilly — Macclesfield | Route schedule<br>Manchester Pie |
|----------------------------------------------------------|----------------------------------|
| 8 stops                                                  | Monday                           |
| Open route schedule                                      |                                  |
|                                                          | Tuesday                          |
| Manchester Piccadilly                                    | Wednesday                        |
| Stockport                                                |                                  |
| Cheadle Hulme                                            | Thursday                         |
|                                                          | Friday                           |
| Bramhall                                                 |                                  |
| Poynton                                                  | Saturday                         |
| Adlington (Chaphica)                                     | Sunday                           |
| Adlington (Cheshire)                                     | ounday                           |
| Prestbury                                                | Route info                       |
| Macclesfield                                             | Direction: Man                   |
|                                                          | Stops: 8                         |