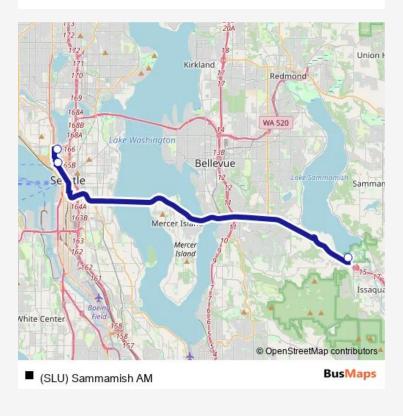

## **Bus**Maps

| Bus ( | (SLU) | Sammamish     | AM     |
|-------|-------|---------------|--------|
|       |       | Carrienariori | / \  V |

## Direction

SLU - Sammamish State Park - Brazil

3 stops

Open route schedule

SLU - Sammamish State Park

Doppler

Brazil

| Route schedule<br>SLU - Sammamish State Park — Brazil |             |
|-------------------------------------------------------|-------------|
| Monday                                                | 06:10-09:00 |
| Tuesday                                               | 06:10-09:00 |
| Wednesday                                             | 06:10-09:00 |
| Thursday                                              | 06:10-09:00 |
| Friday                                                | 06:10-09:00 |
| Saturday                                              | _           |
| Sunday                                                | _           |

Route info

Direction: SLU - Sammamish State Park

Stops: 3

Trip Duration: 0 hour 42 min