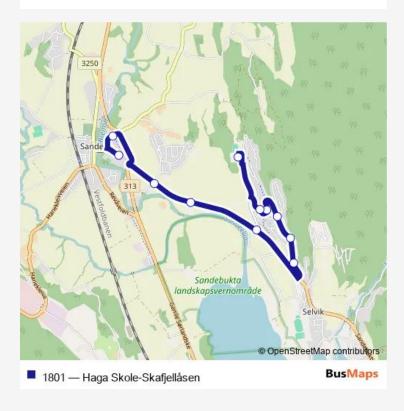

## School Bus 1801 Haga Skole-Skafjellåsen

## Go to website

Direction undefined — undefined

0 stops

Open route schedule

| Route schedule<br>undefined — undefined |       |
|-----------------------------------------|-------|
| Monday                                  | 14:10 |
| Tuesday                                 | 14:10 |
| Wednesday                               | 14:10 |
| Thursday                                | 14:10 |
| Friday                                  | 14:10 |
| Saturday                                | _     |
| Sunday                                  | _     |