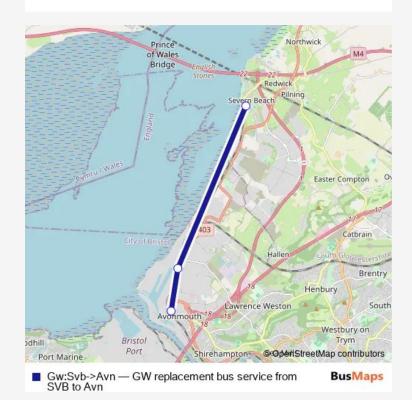

Route info

Direction: Severn Beach

Stops: 3

Trip Duration: 0 hour 15 min

Gw:Svb->Avn Rail Replacement Bus Service time schedules and route maps are available in an offline PDF at busmaps.com. Use the busmaps.com website to see live bus times, train schedule or subway schedule, and step-by-step directions for all public transit in Bristol