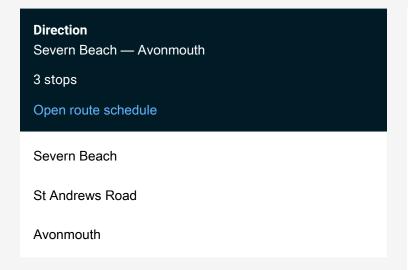

## Rail Replacement Bus Service Gw:Svb->Avn GW replacement bus service from SVB to Avn

Go to website

| Route schedule<br>Severn Beach — Avonmouth |       |
|--------------------------------------------|-------|
| Monday                                     | -     |
| Tuesday                                    | _     |
| Wednesday                                  | _     |
| Thursday                                   | _     |
| Friday                                     | _     |
| Saturday                                   | _     |
| Sunday                                     | 18:28 |

Route info

Direction: Severn Beach

Stops: 3

Trip Duration: 0 hour 15 min

Gw:Svb->Avn Rail Replacement Bus Service time schedules and route maps are available in an offline PDF at busmaps.com. Use the busmaps.com website to see live bus times, train schedule or subway schedule, and step-by-step directions for all public transit in Bristol