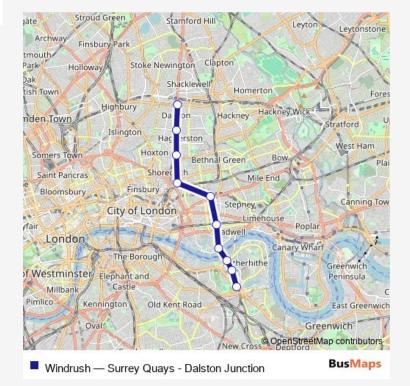

Shoreditch High Street

Hoxton

Haggerston

**Dalston Junction** 

## Rail Windrush Surrey Quays - Dalston Junction

Go to website

Direction
Surrey Quays — Dalston Junction

10 stops
Open route schedule

Surrey Quays
Canada Water

Rotherhithe

Wapping
Shadwell

Whitechapel

Route info

Direction: Surrey Quays

Stops: 10

Trip Duration: 0 hour 20 min

Windrush Rail time schedules and route maps are available in an offline PDF at busmaps.com. Use the busmaps.com website to see live bus times, train schedule or subway schedule, and step-by-step directions for all public transit in London