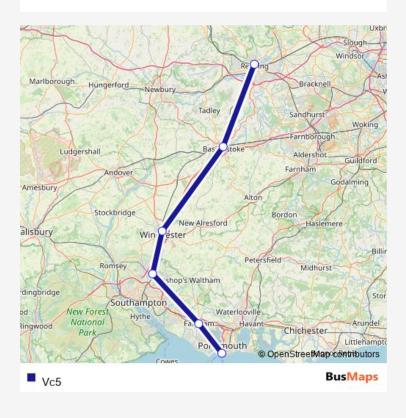

## Direction

Victorious Festival Southsea — Station North Interchange

6 stops

Open route schedule

Victorious Festival Southsea

**Bus Station** 

**Bus Station** 

Worthy Lane Coach Park

The Malls

Station North Interchange

Route scheduleVictorious Festival Southsea — Station North InterchangeMondayTuesdayTuesdayWednesdayThursdayFridaySaturdaySaturday23:45Sunday23:45

Route info

Direction: Victorious Festival Southsea

Stops: 6

Trip Duration: 2 hour 15 min

| <b>Direction</b><br>Station North Interchange — Victorious Festival Southsea | Route schedule<br>Station North Interchange — Victorious Festival Southsea |
|------------------------------------------------------------------------------|----------------------------------------------------------------------------|
| 6 stops                                                                      | Monday –                                                                   |
| Open route schedule                                                          | Tuesday –                                                                  |
| Station North Interchange                                                    | Wednesday –                                                                |
| The Malls                                                                    |                                                                            |
| Worthy Lane Coach Park                                                       | Thursday –                                                                 |
| Bus Station                                                                  | Friday 08:10                                                               |
| Bus Station                                                                  | Saturday 08:10                                                             |
| Victorious Festival Southsea                                                 | Sunday 08:10                                                               |
|                                                                              | Route info                                                                 |
|                                                                              | Direction: Station North Interchange                                       |
|                                                                              | Stops: 6                                                                   |
|                                                                              | Trip Duration: 2 hour 20 min                                               |