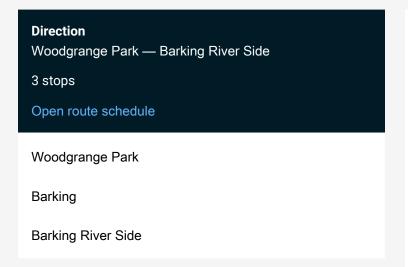

Route info

Direction: Woodgrange Park

Stops: 3

Trip Duration: 0 hour 11 min

| <b>Direction</b> Barking River Side — Woodgrange Park |
|-------------------------------------------------------|
| 3 stops                                               |
| Open route schedule                                   |
| Barking River Side                                    |
| Barking                                               |
| Woodgrange Park                                       |
|                                                       |