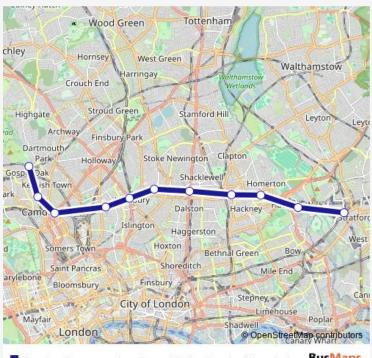

## Go to website

| <b>Direction</b><br>Gospel Oak — Stratford (London) | Route schedule<br>Gospel Oak — Stra |
|-----------------------------------------------------|-------------------------------------|
| 11 stops                                            | Monday                              |
| Open route schedule                                 |                                     |
|                                                     | Tuesday                             |
| Gospel Oak                                          | Wednesday                           |
| Kentish Town West                                   |                                     |
| Camden Road                                         | Thursday                            |
| Caledonian Road & Barnsbury                         | Friday                              |
| Highbury & Islington                                | Saturday                            |
| Canonbury                                           | Sunday                              |
| Dalston Kingsland                                   |                                     |
|                                                     | Route info                          |
| Hackney Central                                     | Direction: Gospel C                 |
| Homerton                                            | Stops: 11                           |
| Hackney Wick                                        | Trip Duration: 0 hou                |
|                                                     | * Wood Gr                           |

Oak

our 26 min

**BusMaps** London Overground — Gospel Oak - Stratford (London)

| <b>Direction</b><br>Stratford (London) — Gospel Oak | Route schedule<br>Stratford (London) — Gospel Oak |             |
|-----------------------------------------------------|---------------------------------------------------|-------------|
| 11 stops                                            | Monday                                            | 23:44       |
| Open route schedule                                 | Tuesday                                           |             |
| Stratford (London)                                  | Wednesday                                         | _           |
| Hackney Wick                                        |                                                   |             |
| Homerton                                            | Thursday                                          | _           |
| Hackney Central                                     | Friday                                            | _           |
| Dalston Kingsland                                   | Saturday                                          | _           |
| Canonbury                                           | Sunday                                            | 09:25-10:25 |
| Highbury & Islington                                | Route info                                        |             |
| Caledonian Road & Barnsbury                         | Direction: Stratford (London)                     |             |
| Camden Road                                         | Stops: 11<br>Trip Duration: 0 hour 30 min         |             |
| Kentish Town West                                   |                                                   |             |
| Gospel Oak                                          |                                                   |             |