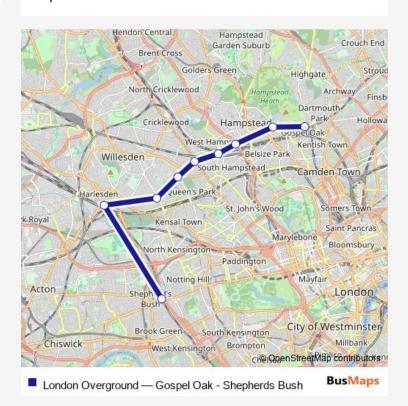

## Rail London Overground Gospel Oak - Shepherds Bush

## Go to website

| _ |                                                 |                                               |
|---|-------------------------------------------------|-----------------------------------------------|
|   | <b>Direction</b><br>Gospel Oak — Shepherds Bush | Route schedule<br>Gospel Oak — Shepherds Bush |
|   | 9 stops                                         | Monday                                        |
|   | Open route schedule                             |                                               |
|   |                                                 | Tuesday                                       |
|   | Gospel Oak                                      | Wednesday                                     |
|   | Hampstead Heath                                 |                                               |
|   | Finchley Road & Frognal                         | Thursday                                      |
|   |                                                 | Friday                                        |
|   | West Hampstead                                  | · · · · · · · · · · · · · · · · · · ·         |
|   | Brondesbury                                     | Saturday                                      |
|   | Brondesbury Park                                | Sunday                                        |
|   |                                                 |                                               |
|   | Kensal Rise                                     | Route info                                    |
|   | Willesden Junction                              | Direction: Gospel Oak                         |
|   | Shepherds Bush                                  | Stops: 9                                      |
|   |                                                 | Trip Duration: 0 hour 30 min                  |