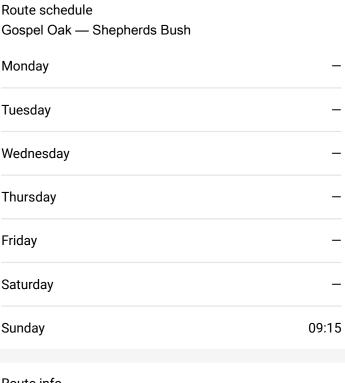

## Go to website

| _ |                                                 |                                               |
|---|-------------------------------------------------|-----------------------------------------------|
|   | <b>Direction</b><br>Gospel Oak — Shepherds Bush | Route schedule<br>Gospel Oak — Shepherds Bush |
|   | 9 stops                                         | Monday                                        |
|   | Open route schedule                             |                                               |
|   |                                                 | Tuesday                                       |
|   | Gospel Oak                                      | Wednesday                                     |
|   | Hampstead Heath                                 |                                               |
|   | Finchley Road & Frognal                         | Thursday                                      |
|   |                                                 | Friday                                        |
|   | West Hampstead                                  | · · · · · · · · · · · · · · · · · · ·         |
|   | Brondesbury                                     | Saturday                                      |
|   | Brondesbury Park                                | Sunday                                        |
|   |                                                 |                                               |
|   | Kensal Rise                                     | Route info                                    |
|   | Willesden Junction                              | Direction: Gospel Oak                         |
|   | Shepherds Bush                                  | Stops: 9                                      |
|   |                                                 | Trip Duration: 0 hour 30 min                  |