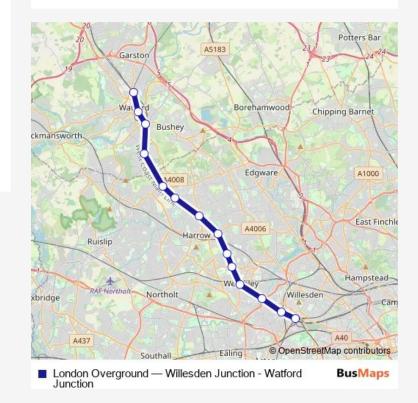

## Rail London Overground Willesden Junction - Watford Junction

Go to website

## **Direction**

Willesden Junction — Watford Junction

14 stops

Open route schedule

Willesden Junction

Harlesden

Stonebridge Park

Wembley Central

North Wembley

South Kenton

Kenton

Harrow & Wealdstone

Headstone Lane

Hatch End

Carpenders Park

Bushey

Watford High Street

Watford Junction

| Route schedule Willesden Junction — Watford Junction |                           |
|------------------------------------------------------|---------------------------|
| Monday                                               | 05:53-00:13 <sup>+1</sup> |
| Tuesday                                              | 00:13                     |
| Wednesday                                            | _                         |
| Thursday                                             | _                         |
| Friday                                               | _                         |
| Saturday                                             | _                         |
| Sunday                                               | _                         |