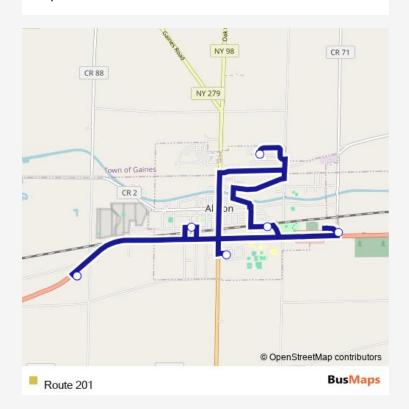

## Direction

Walmart Albion — Base Orleans

6 stops

## Open route schedule

Walmart Albion

**Arnold Gregory Complex** 

Orleans Enterprises

Lydun Dr & Lydun Dr

Crimson Heights

**Base Orleans** 

| Route schedule<br>Walmart Albion — Base Orleans |       |
|-------------------------------------------------|-------|
| Monday                                          | 16:49 |
| Tuesday                                         | 16:49 |
| Wednesday                                       | 16:49 |
| Thursday                                        | 16:49 |
| Friday                                          | 16:49 |
| Saturday                                        | _     |
| Sunday                                          | _     |

Route info

Direction: Walmart Albion

Stops: 6

Trip Duration: 0 hour 51 min

| Open route schedule    |
|------------------------|
| Walmart Albion         |
| Arnold Gregory Complex |
| Orleans Enterprises    |
| Lydun Dr & Lydun Dr    |
| Crimson Heights        |
| County Office Building |
| Walmart Albion         |
|                        |