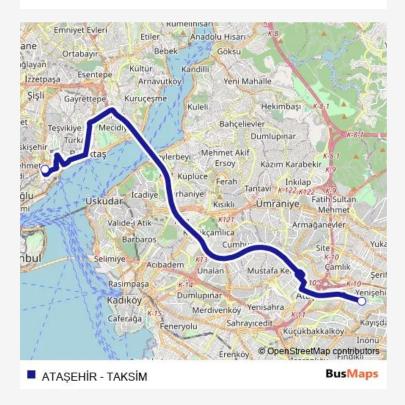

## Bus ATAŞEHİR - TAKSİM

ATAŞEHİR - TAKSİM Bus time schedules and route maps are available in an offline PDF at busmaps.com. Use the busmaps.com website to see live bus times, train schedule or subway schedule, and step-by-step directions for all public transit in Istanbul