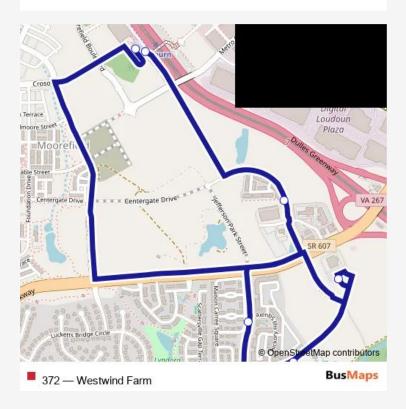

#### Open route schedule

Ashburn Metro Station - South Bus Bay

Centergate Drive

Westwind Drive at Maison Blanc Square

State Street at Thorncroft Terrace

Inova - Ashburn Health Plex

Ashburn Metro Station - South Kiss and Ride

#### Route info

Direction: Ashburn Metro Station - South Bus Bay

Stops: 6

Trip Duration: 0 hour 13 min

372 Bus time schedules and route maps are available in an offline PDF at busmaps.com. Use the busmaps.com website to see live bus times, train schedule or subway schedule, and step-by-step directions for all public transit in Leesburg