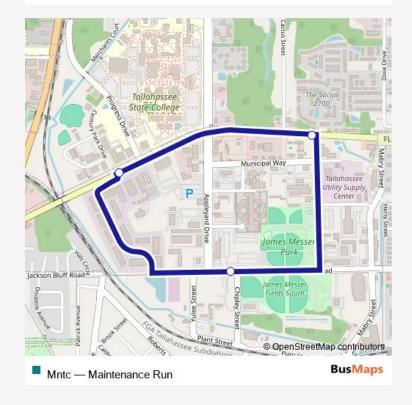

## Bus Mntc Maintenance Run

Go to website

## **Direction**

Jackson Bluff RD AT Chipley ST Wb — Pensacola AND Dupree IB Eb

3 stops

## Open route schedule

Jackson Bluff RD AT Chipley ST Wb

3333 W Pensacola ST Eb

Pensacola AND Dupree IB Eb

| Route schedule<br>Jackson Bluff RD AT Chipley ST Wb — Pensacola AND<br>Dupree IB Eb |             |
|-------------------------------------------------------------------------------------|-------------|
| Monday                                                                              | 04:30-23:00 |
| Tuesday                                                                             | 04:30-23:00 |
| Wednesday                                                                           | 04:30-23:00 |
| Thursday                                                                            | 04:30-23:00 |
| Friday                                                                              | 04:30-23:00 |
| Saturday                                                                            | _           |
| Sunday                                                                              | _           |

Route info

Direction: Jackson Bluff RD AT Chipley ST Wb

Stops: 3

Trip Duration: 0 hour 19 min

Mntc Bus time schedules and route maps are available in an offline PDF at busmaps.com. Use the busmaps.com website to see live bus times, train schedule or subway schedule, and step-by-step directions for all public transit in Tallahassee