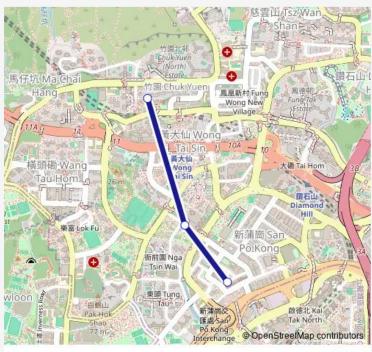

### Direction

Hong Keung Street, Near ON Keung Building|Hong Keung Street, Outside ON Keung Building — Ngan Chuk Lane, Near SAU Yuen House, Chuk Yuen (South) Estate

3 stops

Open route schedule

Hong Keung Street, Near ON Keung Building|Hong Keung Street, Outside ON Keung Building

TAI Shing Street, Outside Confucian TAI Shing School

Ngan Chuk Lane, Near SAU Yuen House, Chuk Yuen (South) Estate

# Direction

Ngan Chuk Lane, Near SAU Yuen House, Chuk Yuen (South) Estate — Hong Keung Street, Near ON Keung Building|Hong Keung Street, Outside ON Keung Building