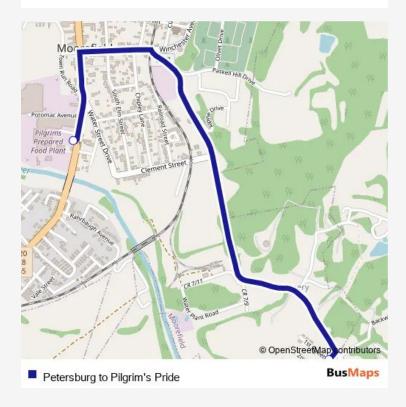

## Bus Petersburg to Pilgrim's Pride

## Direction

Misty Terrace, Moorefield — Moorefield Pilgrim's Pride

2 stops

Open route schedule

Misty Terrace, Moorefield

Moorefield Pilgrim's Pride

| Route schedule<br>Misty Terrace, Moorefield — Moorefield Pilgrim's | Pride |
|--------------------------------------------------------------------|-------|
| Monday                                                             | 21:15 |
| Tuesday                                                            | 21:15 |
| Wednesday                                                          | 21:15 |
| Thursday                                                           | 21:15 |
| Friday                                                             | _     |
| Saturday                                                           | _     |
| Sunday                                                             | _     |

Route info

Direction: Misty Terrace, Moorefield

Stops: 2

Trip Duration: 0 hour 10 min

Bus time schedules and route maps are available in an offline PDF at busmaps.com. Use the busmaps.com website to see live bus times, train schedule or subway schedule, and step-by-step directions for all public transit in Moorefield