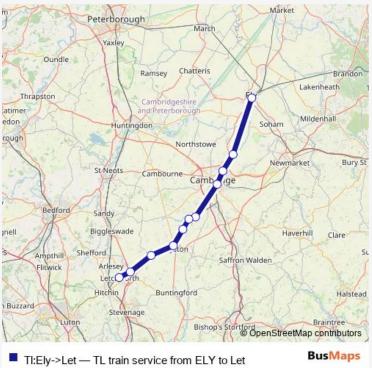

## Go to website

| <b>Direction</b><br>Ely — Letchworth | Route schedule<br>Ely — Letchwo |
|--------------------------------------|---------------------------------|
| 11 stops                             | Monday                          |
| Open route schedule                  |                                 |
| <u>Ehr</u>                           | Tuesday                         |
| Ely                                  | Wednesday                       |
| Waterbeach                           |                                 |
| Cambridge North                      | Thursday                        |
| Cambridge                            | Friday                          |
| Cambridge                            |                                 |
| Foxton                               | Saturday                        |
| Shepreth                             | Sunday                          |
| Meldreth                             |                                 |
|                                      | Route info                      |
| Royston                              | Direction: Ely                  |
| Ashwell & Morden                     | Stops: 11                       |
| Delded                               | Trip Duration: (                |
| Baldock                              | Pet                             |
| Letchworth                           |                                 |