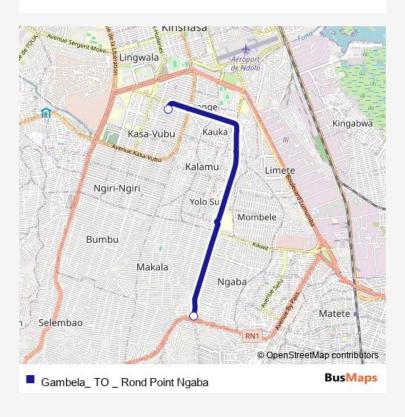

## Bus Gambela\_ TO \_ Rond Point Ngaba

## Go to website

## Direction

unknown — unknown

2 stops

Open route schedule

unknown

unknown

| Route schedule<br>unknown — unknown |       |
|-------------------------------------|-------|
| Monday                              | 16:18 |
| Tuesday                             | 16:18 |
| Wednesday                           | 16:18 |
| Thursday                            | 16:18 |
| Friday                              | 16:18 |
| Saturday                            | _     |
| Sunday                              | _     |