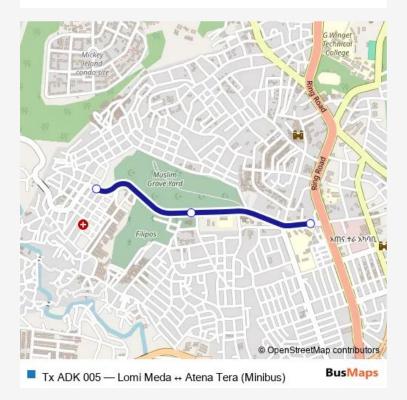

## Bus Tx ADK 005 Lomi Meda ↔ Atena Tera (Minibus)

## Direction

Lomi Meda — Atena Tera

3 stops

Open route schedule

Lomi Meda

Philiphs

Atena Tera

| Route schedule<br>Lomi Meda — Atena Tera |       |
|------------------------------------------|-------|
| Monday                                   | 06:00 |
| Tuesday                                  | 06:00 |
| Wednesday                                | 06:00 |
| Thursday                                 | 06:00 |
| Friday                                   | 06:00 |
| Saturday                                 | 06:00 |
| Sunday                                   | 06:00 |