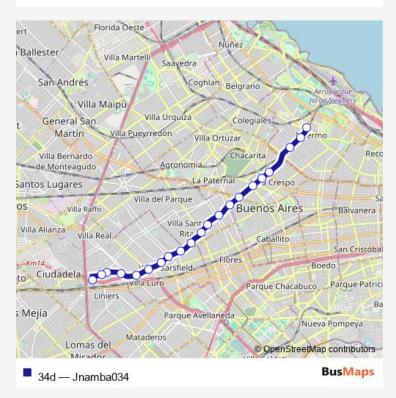

## Bus 34d Jnamba034

Go to website

Direction
undefined — undefined
0 stops
Open route schedule

| Route schedule undefined — undefined |             |
|--------------------------------------|-------------|
| Monday                               | 06:00-19:49 |
| Tuesday                              | 06:00-19:49 |
| Wednesday                            | 06:00-19:49 |
| Thursday                             | 06:00-19:49 |
| Friday                               | 06:00-19:49 |
| Saturday                             | -           |
| Sunday                               | _           |

Route info
No Stops



34d Bus time schedules and route maps are available in an offline PDF at busmaps.com. Use the busmaps.com website to see live bus times, train schedule or subway schedule, and step-by-step directions for all public transit in Buenos Aires

The schedule is provided in the local timezone. Times with "(+1)" indicate departures on the next day.

PDF file created on 2025-04-15

2024 BusMaps.com - All Rights Reserved