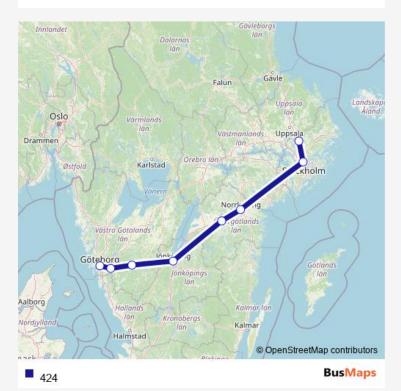

424 Express Bus Service time schedules and route maps are available in an offline PDF at busmaps.com. Use the busmaps.com website to see live bus times, train schedule or subway schedule, and step-by-step directions for all public transit in Norrkoeping