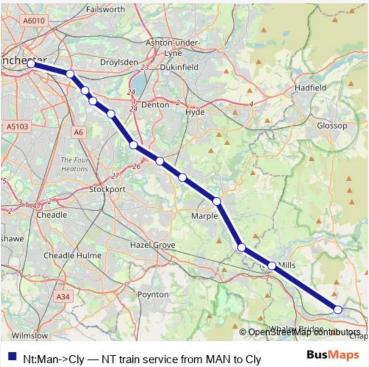

## Rail Nt:Man->Cly NT train service from MAN to Cly

## Go to website

| <b>Direction</b><br>Manchester Piccadilly — Chinley | Route<br>Manch |
|-----------------------------------------------------|----------------|
| 12 stops                                            | Mond           |
| Open route schedule                                 |                |
| Manchester Piccadilly                               | Tuesd          |
|                                                     | Wedn           |
| Ashburys                                            | Thurs          |
| Belle Vue                                           |                |
| Ryder Brow                                          | Friday         |
| Reddish North                                       | Saturo         |
| Brinnington                                         | Sunda          |
| Bredbury                                            | Route          |
| Romiley                                             | Direct         |
| Marala                                              | Stops          |
| Marple                                              | Trip D         |
| Strines                                             |                |
| New Mills Central                                   | A6010          |
| Chinley                                             | nchester       |