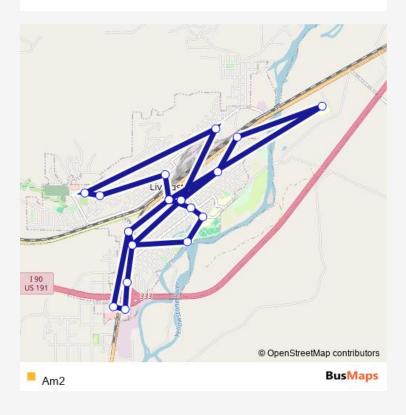

## Go to website

Direction Public Library — Lewis Street (between Main & 2nd) 22 stops Open route schedule

Public Library

Ace Hardware

Town & Country

Sacajawea Park (near Brandshell)

Park High School

Sherwood Apts. (by Loaves & Fishes)

Public Library

Chinook/Main (324 N. Main)

Summit Apartments

Northside Park/Soccer Fields

Katie Bonnell Park

Lewis Street (between Main & 2nd)

Lewis Street/H Street

**Rx Coffee** 

Livingston Healthcare

Public Library

Ace Hardware

Albertsons

Mcdonalds

Fairfield Inn/Home2 Suites

Route schedule Public Library — Lewis Street (between Main & 2nd) Monday 07:35 Tuesday 07:35 Wednesday 07:35 Thursday 07:35 Friday 07:35 Saturday –

Route info

**Direction: Public Library** 

Stops: 22

Trip Duration: 1 hour 34 min

Town & Country

Am2 Bus time schedules and route maps are available in an offline PDF at busmaps.com. Use the busmaps.com website to see live bus times, train schedule or subway schedule, and step-by-step directions for all public transit in Livingston