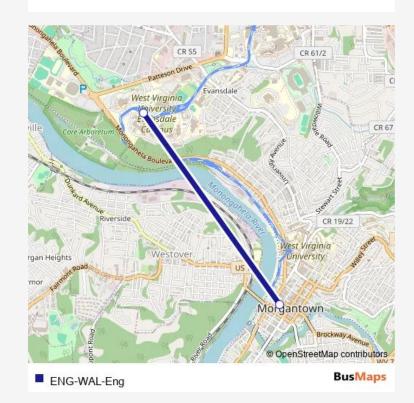

## Tram ENG-WAL-Eng

Go to website

**Direction**Walnut — E

Walnut — Engineering

2 stops

Open route schedule

Walnut

Engineering

Route info

Direction: Walnut

Stops: 2

Trip Duration: 0 hour 15 min

ENG-WAL-Eng Tram time schedules and route maps are available in an offline PDF at busmaps.com. Use the busmaps.com website to see live bus times, train schedule or subway schedule, and step-by-step directions for all public transit in Morgantown