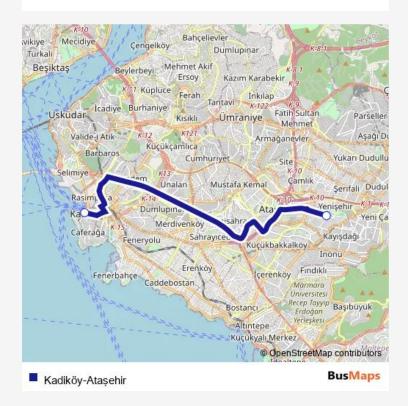

## Bus Kadiköy-Ataşehir

Kadiköy-Ataşehir Bus time schedules and route maps are available in an offline PDF at busmaps.com. Use the busmaps.com website to see live bus times, train schedule or subway schedule, and step-by-step directions for all public transit in Istanbul