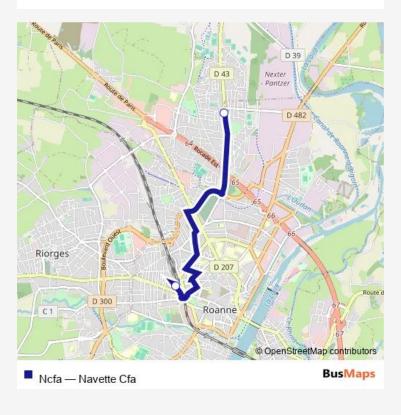

### Direction

Gare Routiere — Mably CFA Navette

2 stops

Open route schedule

Gare Routiere

Mably CFA Navette

### Go to website

07:55

| <b>Direction</b><br>Mably CFA Navette — Gare Sncf | Route schedule<br>Mably CFA Navette — Gare Sncf |
|---------------------------------------------------|-------------------------------------------------|
| 2 stops                                           | Monday                                          |
| Open route schedule                               | Tuesday                                         |
| Mably CFA Navette                                 |                                                 |
| Gare Sncf                                         | Wednesday                                       |
|                                                   | Thursday                                        |
|                                                   | Friday                                          |
|                                                   | Saturday                                        |
|                                                   | Sunday                                          |
|                                                   |                                                 |
|                                                   | Route info                                      |
|                                                   | Direction: Mably CFA Navette                    |
|                                                   | Stops: 2                                        |
|                                                   | Trip Duration: 0 hour 10 min                    |