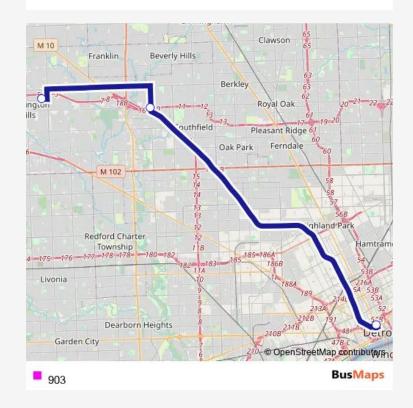

## **Direction**

Grand Circus Park Sb — OCC Orch Rdge Park AND Ride

3 stops

Open route schedule

Grand Circus Park Sb

Southfield Greyhound

OCC Orch Rdge Park AND Ride

| Route schedule Grand Circus Park Sb — OCC Orch Rdge Park AND Ride |             |  |
|-------------------------------------------------------------------|-------------|--|
| Monday                                                            | 15:00-23:30 |  |
| Tuesday                                                           | _           |  |
| Wednesday                                                         | _           |  |
| Thursday                                                          | _           |  |
| Friday                                                            | _           |  |
| Saturday                                                          | 15:00-23:30 |  |
| Sunday                                                            | 15:00-23:30 |  |

Route info

Direction: Grand Circus Park Sb

Stops: 3

Trip Duration: 0 hour 25 min

| <b>Direction</b> OCC Orch Rdge Park AND Ride — Grand Circus Park 3 stops |
|--------------------------------------------------------------------------|
| Open route schedule                                                      |
| OCC Orch Rdge Park AND Ride  Southfield Greyhound  Grand Circus Park     |
|                                                                          |