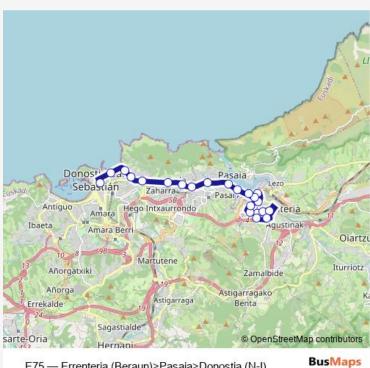

## Bus E75 Errenteria (Beraun)>Pasaia>Donostia (N-I)

E75 - Errenteria (Beraun)>Pasaia>Donostia (N-I)

| Direction<br>undefined — undefined | Route schedule<br>undefined — undefined |
|------------------------------------|-----------------------------------------|
| 0 stops                            | Monday                                  |
| Open route schedule                | Tuesday                                 |
|                                    | Wednesday                               |
|                                    | Thursday                                |
|                                    | Friday                                  |
|                                    | Saturday                                |
|                                    | Sunday                                  |
|                                    |                                         |
|                                    | Route info                              |
|                                    | Direction:                              |