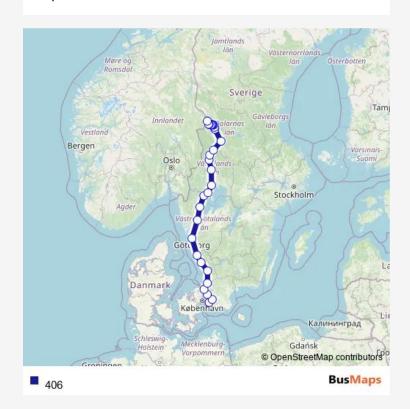

## Express Bus Service 406

Go to website

Direction
undefined — undefined
0 stops
Open route schedule

Route schedule undefined — undefined — undefined —

Monday —

Tuesday —

Wednesday —

Thursday 05:25